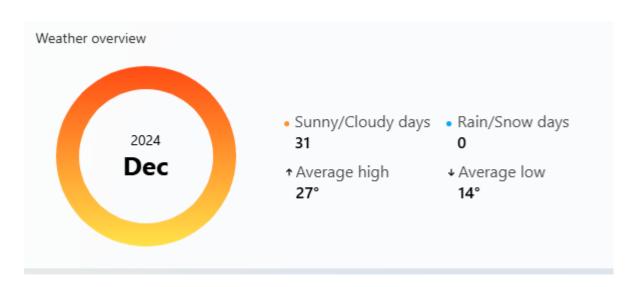

## Information Related to Chhatrapati Sambhajinagar Weather

Weather Forecast in Chhatrapati Sambhaji Nagar on 18<sup>th</sup> December to 21<sup>st</sup> December 2024

Chhatrapati Sambhaji Nagar experiences a mild winter, so you don't need heavy winter wear. Here's what you can wear: