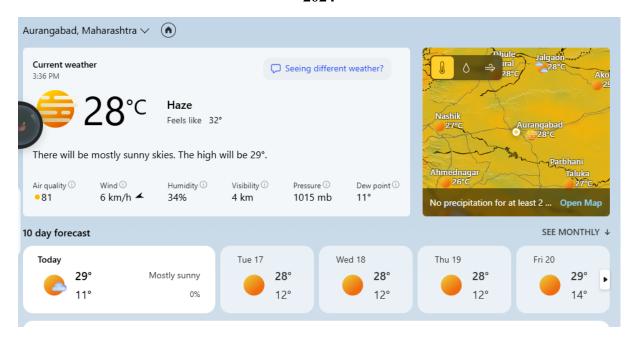

## Information Related to Chhatrapati Sambhajinagar Weather

Weather Forecast in Chhatrapati Sambhaji Nagar on 18<sup>th</sup> December to 21<sup>st</sup> December 2024

Chhatrapati Sambhaji Nagar experiences a mild winter, so you don't need heavy winter wear. Here's what you can wear: